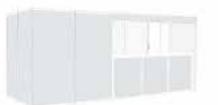

## Lock Box Front - Full Size Panels x2 Overall Size = 2360H x 970W mm (Visual Size = 2340H x 950W mm)

Rego Rear Wall - Full Size Panels x4
Overall Size = 2360H x 970W mm
(Visual Size = 2340H x 950W mm)

Rego Counter Fronts x3

Overall Size = 1120W x 1130H mm (Visual Size = 1100W x 1110H mm)

https://expotas.com.au/printing-specifications/ Updated 14 May 2025