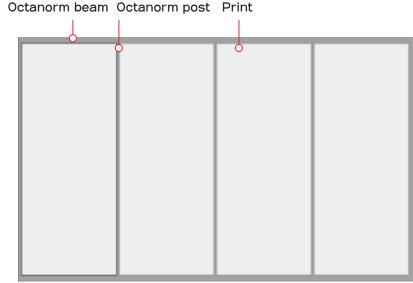

## **Artwork Specifications:**

- Set artwork to suit overall size
- Outline all fonts
- Ensure raster elements (i.e. images) are high resolution to output at 100%
- Embed all images within artwork (do not link images)
- Flatten artwork if using complex layers
- Apply crop marks to the atrwork's overall size (not the visual size) with 10mm bleed all sides
- Output artwork as a PressReady PDF file or high resolution jpeg