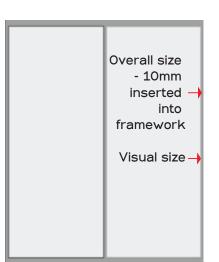

## 3m Fascia

Overall Size = 2950W x 220H mm (Visual Size = 2930W x 200H mm)

475mm Insert x2
Overall Size = 475W x 220H mm
(visual Size = 455W x 200H mm)

## **Artwork Specifications:**

- Set artwork to suit overall size
- Outline all fonts
- Ensure raster elements (i.e. images) are high resolution to output at 100%
- Embed all images within artwork (do not link images)
- Flatten artwork if using complex layers
- Apply crop marks to the atrwork's overall size (not the visual size) with 10mm bleed all sides
- Output artwork as a PressReady PDF file or high resolution jpeg