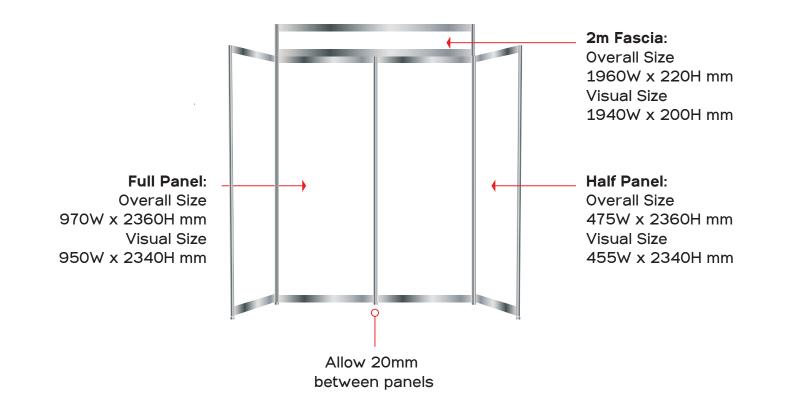

## Artwork Specifications:

https://expotas.com.au/printing-specifications/ Updated 11 Jan 2024 Each panel requires it's own press ready PDF print file to the below specifications:

- Outline all fonts
- Ensure raster elements (i.e. images) are high resolution to output at 100%
- Embed all images within artwork (do not link images)
- Flatten artwork if using complex layers
- Apply crop marks to the artwork's overall size (not the visual size) with 10mm bleed all sides
- The difference between the overall size and the visual size accounts for 10mm for all sides of a print once inserted into frame