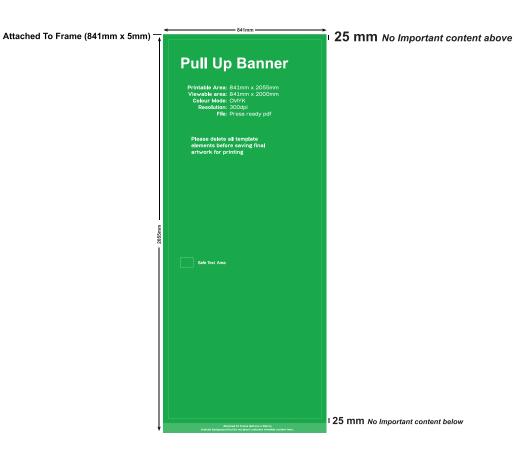

## Artwork Specifications:

https://expotas.com.au/printing-specifications/ Updated 7 March 2023

- Set artwork up for each panel to the overall size dimension
- Apply crop marks to the artwork's overall size (not the visual size) with 10mm bleed all sides
- Each panel requires artwork to be set up as a separate print file
- Outline all fonts
- Ensure raster elements (i.e. images) are high resolution to output at 100%
- Embed all images within artwork (do not link images)
- Flatten artwork if using complex layers
- Output artwork as a PressReady PDF file