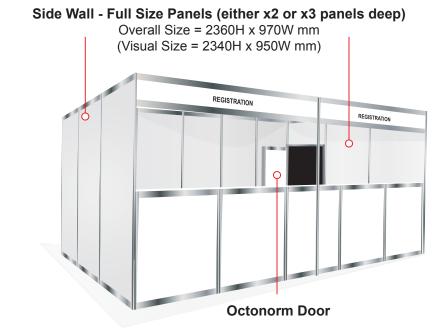

## ExpoTas: 6m Registration Booth (without Lock Box)

**Rego Counter Fronts x5** Overall Size = 1130H x 1120W mm (visual Size = 1110H x 1100W mm)

Artwork Specifications:

- Artwork to be set up to overall size (not to visual size)
- Outline all fonts
- Ensure raster elements (i.e. images) are high resolution to output at 100%
- Embed all images within artwork (do not link images)
- Flatten artwork if using complex layers
- Apply crop marks to the overall size (not the visual size) with 10mm bleed all sides
- Output artwork as a PressReady PDF file