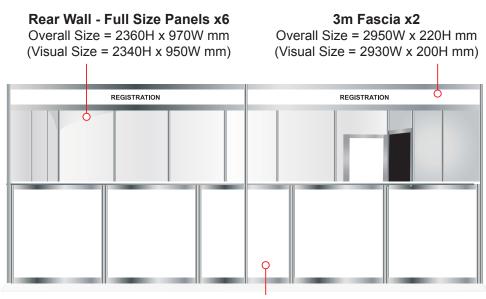

## ExpoTas: 6m Registration Booth (without Lock Box)

**Rego Counter Fronts x5** Overall Size = 1130H x 1120W mm (visual Size = 1110H x 1100W mm)

Artwork Specifications:

- Artwork to be set up to overall size (not to visual size)
- Outline all fonts
- Ensure raster elements (i.e. images) are high resolution to output at 100%
- Embed all images within artwork (do not link images)
- Flatten artwork if using complex layers
- Apply crop marks to the overall size (not the visual size) with 10mm bleed all sides
- Output artwork as a PressReady PDF file