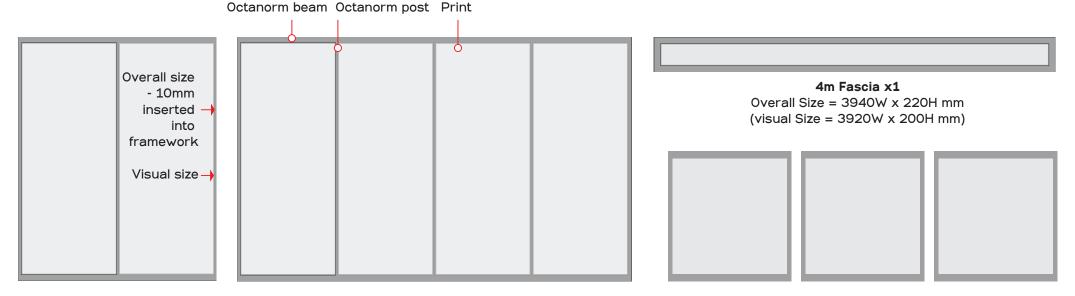

## ExpoTas: Registration Booth with Lock Box Printing Dimensions

Lock Box Front - Full Size Panels x2 Overall Size = 2360H x 970W mm (Visual Size = 2340H x 950W mm)

https://expotas.com.au/printing-specifications/ Updated 29 August 2019 Rego Rear Wall - Full Size Panels x4 Overall Size = 2360H x 970W mm (Visual Size = 2340H x 950W mm) Rego Counter Fronts x3 Overall Size = 1120W x 1130H mm (visual Size = 1100W x 1110H mm)