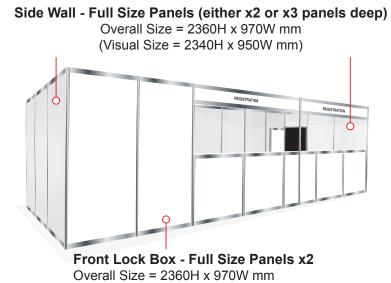

## ExpoTas: 6m Registration Booth (with Lock Box)

(Visual Size =  $2340H \times 950W$  mm)

exhibitions@expotas.com.au www.expotas.com.au

Updated 7 August 2023