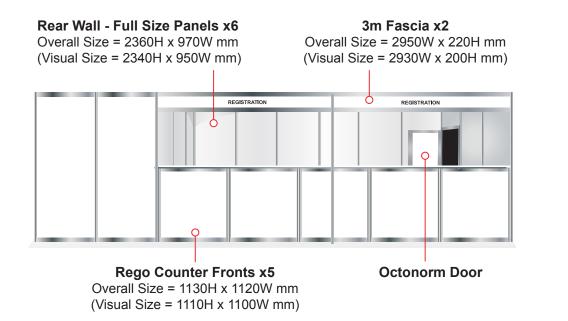

## ExpoTas: 6m Registration Booth (with Lock Box)

(Visual Size =  $2340H \times 950W$  mm)

exhibitions@expotas.com.au www.expotas.com.au

Updated 7 August 2023