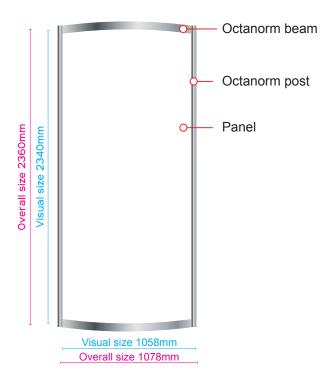

## **Artwork Specifications:**

- Set up print file to the overall size 1078W x 2360H mm.
  The visual size 1058W x 2340H mm when inserted into the framing structure
- Outline all fonts
- Ensure raster elements (i.e. images) are high resolution to output at 100%
- Embed all images within artwork (do not link images)
- Flatten artwork if using complex layers
- Apply crop marks to the artwork's overall size (not the visual size) additional 10mm bleed to overall size
- Output artwork as a PressReady PDF file for each panel