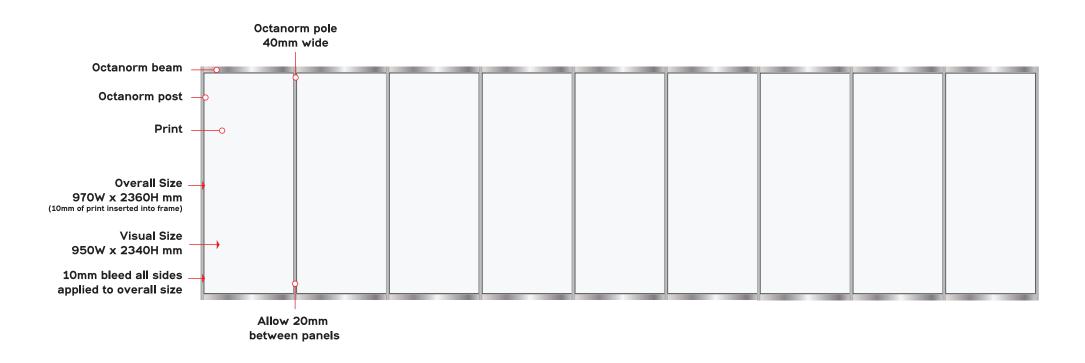

## **Artwork Specifications:**

- Set up each panel to overall Size = 970W x 2360H mm (visual Size = 950W x 2340H mm)
- Each panel requires it's own print file
- Outline all fonts
- Ensure raster elements (i.e. images) are high resolution to output at 100%
- Embed all images within artwork (do not link images)
- Flatten artwork if using complex layers
- Apply crop marks to the artwork's overall size (not the visual size) with 10mm bleed all sides
- Output artwork as a PressReady PDF file for each panel