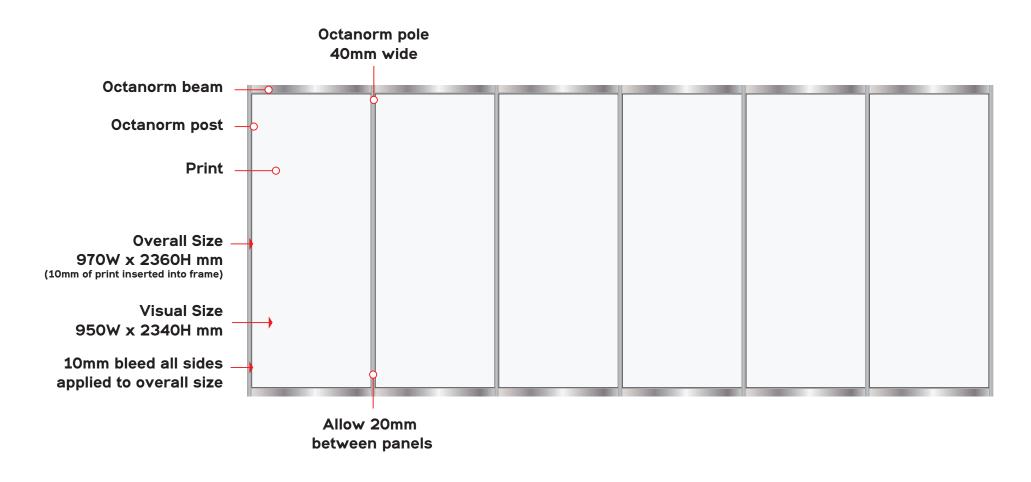

## **Artwork Specifications:**

https://expotas.com.au/printing-specifications/ Updated 5 March 2020

- Set up each panel to overall Size = 970W x 2360H mm (visual Size = 950W x 2340H mm)
- Each panel requires it's own print file
- Outline all fonts
- Ensure raster elements (i.e. images) are high resolution to output at 100%
- Embed all images within artwork (do not link images)
- Flatten artwork if using complex layers
- Apply crop marks to the artwork's overall size (not the visual size) with 10mm bleed all sides
- Output artwork as a PressReady PDF file for each panel