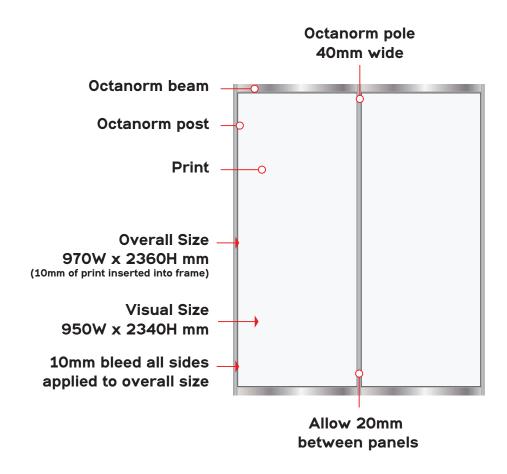

## **Artwork Specifications:**

https://expotas.com.au/printing-specifications/ Updated 5 March 2020

- Set up each panel to overall Size = 970W x 2360H mm (visual Size = 950W x 2340H mm)
- Each panel requires it's own print file
- Outline all fonts
- Ensure raster elements (i.e. images) are high resolution to output at 100%
- Embed all images within artwork (do not link images)
- Flatten artwork if using complex layers
- Apply crop marks to the artwork's overall size (not the visual size) with 10mm bleed all sides
- Output artwork as a PressReady PDF file for each panel