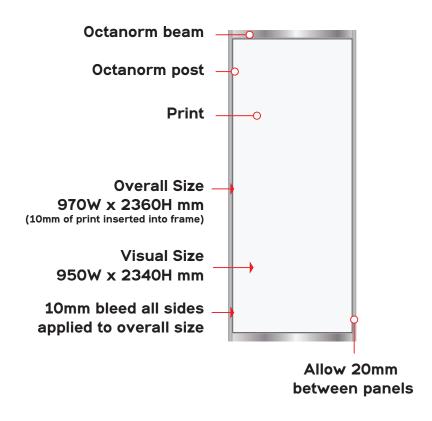

## **Artwork Specifications:**

https://expotas.com.au/printing-specifications/ Updated 5 March 2020

- Set up each panel to overall Size = 970W x 2360H mm (visual Size = 950W x 2340H mm)
- Each panel requires it's own print file
- Outline all fonts
- Ensure raster elements (i.e. images) are high resolution to output at 100%
- Embed all images within artwork (do not link images)
- Flatten artwork if using complex layers
- Apply crop marks to the artwork's overall size (not the visual size) with 10mm bleed all sides
- Output artwork as a PressReady PDF file