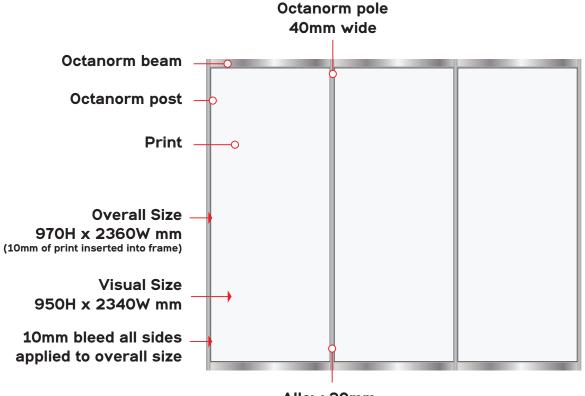

## **ExpoTas: Three Full Panel Printing Specifications**

Allow 20mm between panels

**Artwork Specifications:** 

https://expotas.com.au/printing-specifications/ Updated 5 March 2020

- Set up to overall Size = 970W x 2360H mm (visual Size = 950W x 2340H mm)
- Outline all fonts
- Ensure raster elements (i.e. images) are high resolution to output at 100%
- Embed all images within artwork (do not link images)
- Flatten artwork if using complex layers
- Apply crop marks to the artwork's overall size (not the visual size) with 10mm bleed all sides
- Output artwork as a PressReady PDF file or high resolution jpeg