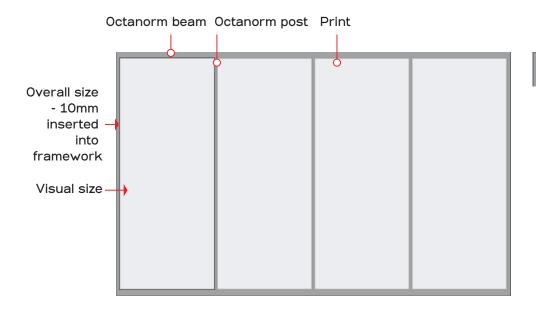

## **ExpoTas: 4m Registration Booth Printing Dimensions**

4m Fascia x1

Overall Size = 3930W x 220H mm (visual Size = 3910W x 200H mm)

Rego Rear Wall - Full Size Panels x6

Overall Size = 2360H x 970W mm (Visual Size = 2340H x 950W mm) Rego Counter Fronts x3

Overall Size = 1120W x 1130H mm (visual Size = 1100W x 1110H mm)

https://expotas.com.au/printing-specifications/ Updated 1 November 2019

## **Artwork Specifications:**

- Set artwork to suit overall size
- Outline all fonts
- Ensure raster elements (i.e. images) are high resolution to output at 100%
- Embed all images within artwork (do not link images)
- Flatten artwork if using complex layers
- Apply crop marks to the atrwork's overall size (not the visual size) with 10mm bleed all sides
- Output artwork as a PressReady PDF file or high resolution jpeg