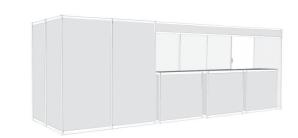

## **ExpoTas: Registration Booth with Lock Box Printing Dimensions**

Overall size
- 10mm
inserted
into
framework

Visual size

4m Fascia x1
Overall Size = 3930W x 220H mm
(visual Size = 3910W x 200H mm)

Lock Box Front - Full Size Panels x2 Overall Size = 2360H x 970W mm (Visual Size = 2340H x 950W mm) Rego Rear Wall - Full Size Panels x4

Overall Size = 2360H x 970W mm

(Visual Size = 2340H x 950W mm)

Rego Counter Fronts x3

Overall Size = 1120W x 1130H mm (visual Size = 1100W x 1110H mm)

https://expotas.com.au/printing-specifications/ Updated 7 November 2019