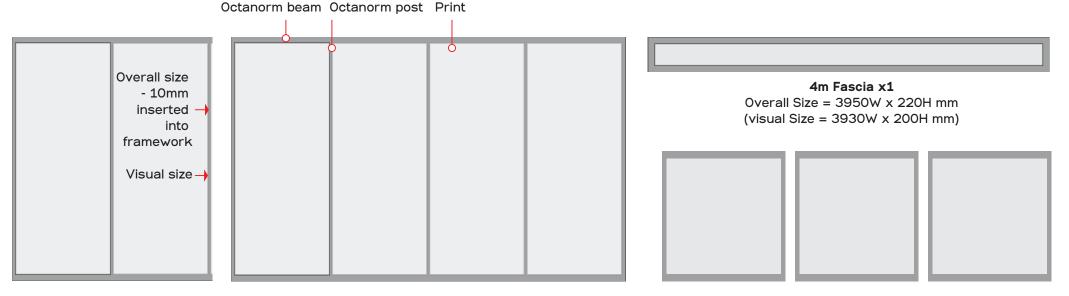

## ExpoTas: Registration Booth (4m) with Lock Box (2m) Printing Dimensions

Lock Box Front - Full Size Panels x2 Overall Size = 2360H x 970W mm (Visual Size = 2340H x 950W mm)

https://expotas.com.au/printing-specifications/ Updated 29 August 2019 Rego Rear Wall - Full Size Panels x4 Overall Size = 2360H x 970W mm (Visual Size = 2340H x 950W mm) Rego Counter Fronts x3 Overall Size = 1120W x 1130H mm (visual Size = 1100W x 1110H mm)

## **Artwork Specifications:**

- Set artwork to suit overall size
- Outline all fonts
- Ensure raster elements (i.e. images) are high resolution to output at 100%
- Embed all images within artwork (do not link images)
- Flatten artwork if using complex layers
- Apply crop marks to the atrwork's overall size (not the visual size) with 10mm bleed all sides
- Output artwork as a PressReady PDF file or high resolution jpeg