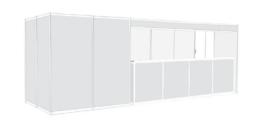

## ExpoTas: Registration Booth with Lock Box Printing Dimensions (x6 panels)

## Full Size Panels x6

Overall Size = 2360H x 970W mm (Visual Size = 2340H x 950W mm)

## Rego Counter Fronts x4

Overall Size = 1130H x 970W mm (visual Size = 1110H x 950W mm)

https://expotas.com.au/printing-specifications/ Updated 4 July 2019