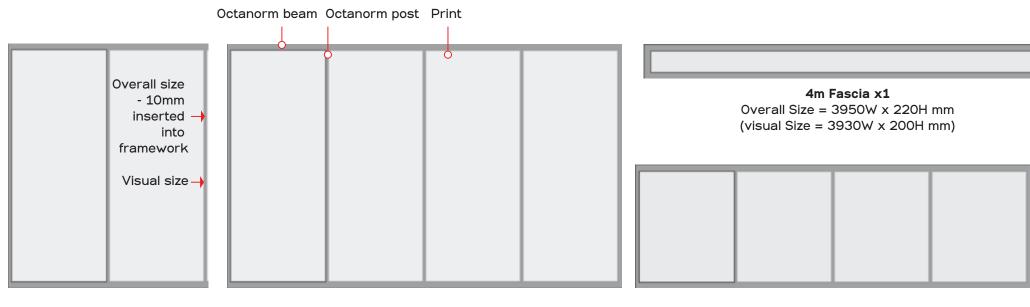

## Full Size Panels x6

Overall Size = 2360H x 970W mm (Visual Size = 2340H x 950W mm)

## Rego Counter Fronts x4

Overall Size = 1130H x 970W mm (visual Size = 1110H x 950W mm)

https://expotas.com.au/printing-specifications/ Updated 4 July 2019